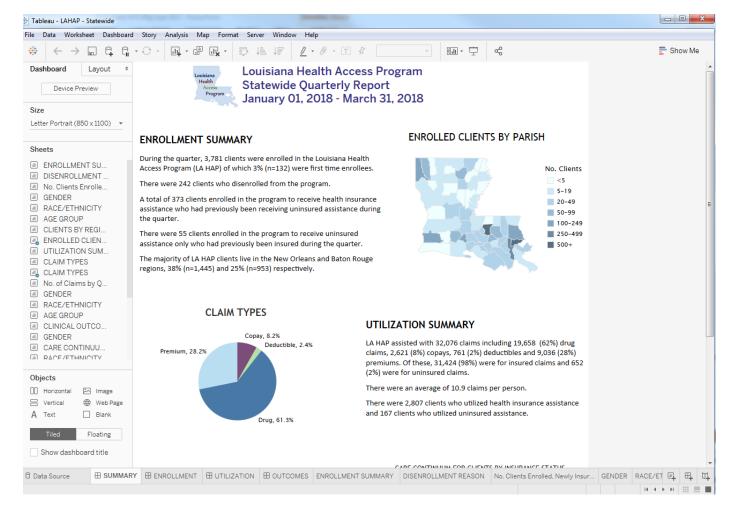

## **Tableau Dashboard**

## **Tableau Dashboard**

| Tableau - LAHAP - Statewide                                                                                                                                                                                                                                                                        |                                                                                                                    |                                                      |                                        |                                                                                      |                                   |                                                                                                        |                                    |                                                                                    |                                     |                                                                               |                                       |                                                                     |        | L       | _ 0    | Σ   |
|----------------------------------------------------------------------------------------------------------------------------------------------------------------------------------------------------------------------------------------------------------------------------------------------------|--------------------------------------------------------------------------------------------------------------------|------------------------------------------------------|----------------------------------------|--------------------------------------------------------------------------------------|-----------------------------------|--------------------------------------------------------------------------------------------------------|------------------------------------|------------------------------------------------------------------------------------|-------------------------------------|-------------------------------------------------------------------------------|---------------------------------------|---------------------------------------------------------------------|--------|---------|--------|-----|
| e Data Worksheet Dashboard                                                                                                                                                                                                                                                                         | Story A                                                                                                            | nalysis Ma                                           | ap Format Ser                          | ver Windo                                                                            | w Help                            |                                                                                                        |                                    |                                                                                    |                                     |                                                                               |                                       |                                                                     |        |         |        |     |
|                                                                                                                                                                                                                                                                                                    | • 🖓 •                                                                                                              | .l. ·                                                | <b>⊒</b> x - ₿⊅                        | te te                                                                                | <u>/</u> -                        | 0 - T 4                                                                                                |                                    | Ŧ                                                                                  | ÷ II.8                              | ÷ %                                                                           |                                       |                                                                     |        |         | Show N | /le |
| Dashboard Layout *                                                                                                                                                                                                                                                                                 |                                                                                                                    | He                                                   | Access Ne                              | w Orlea                                                                              | ans R                             | th Acces<br>egion 1 (<br>18 - Mare                                                                     | Quarte                             | rly Repo                                                                           | ort                                 |                                                                               |                                       |                                                                     |        |         |        |     |
| ize<br>etter Portrait (850 x 1100) 🔹                                                                                                                                                                                                                                                               | ENRO                                                                                                               | LLMEN                                                | IT SUMMA                               | RY d                                                                                 |                                   | DISENROL                                                                                               | IMENT                              | REASON                                                                             |                                     | ≞ n                                                                           |                                       | %                                                                   |        |         |        |     |
| heets                                                                                                                                                                                                                                                                                              | Active                                                                                                             |                                                      | 3,7                                    | 81                                                                                   |                                   | Deceased                                                                                               |                                    | REASON                                                                             |                                     | 2                                                                             |                                       | 0.8%                                                                |        |         |        |     |
| ENROLLMENT SU                                                                                                                                                                                                                                                                                      | Newly E                                                                                                            | nrolled                                              | 13                                     | 2                                                                                    |                                   | Did not ree                                                                                            | certify                            |                                                                                    |                                     | 197                                                                           | 8                                     | 81.4%                                                               |        |         |        |     |
| DISENROLLMENT                                                                                                                                                                                                                                                                                      | Disenro                                                                                                            | lled                                                 | 24                                     | 2                                                                                    |                                   | Eligible for                                                                                           | r Medica                           | id                                                                                 |                                     | 30                                                                            | 1                                     | 12.4%                                                               |        |         |        |     |
| No. Clients Enrolle                                                                                                                                                                                                                                                                                | Gained                                                                                                             | Insurance                                            | e 37                                   | 3                                                                                    |                                   | Incarcerate                                                                                            | ed                                 |                                                                                    |                                     | 1                                                                             |                                       | 0.4%                                                                |        |         |        |     |
| GENDER                                                                                                                                                                                                                                                                                             | Lost Ins                                                                                                           | urance                                               | 5                                      | 5                                                                                    |                                   | Income ex                                                                                              | ceeds cu                           | irrent prog                                                                        | ram ma                              |                                                                               |                                       | 2.9%                                                                |        |         |        |     |
| AGE GROUP                                                                                                                                                                                                                                                                                          |                                                                                                                    |                                                      |                                        |                                                                                      |                                   | Moved out                                                                                              | t of state                         |                                                                                    |                                     | 5                                                                             |                                       | 2.1%                                                                |        |         |        |     |
| CLIENTS BY REGI                                                                                                                                                                                                                                                                                    |                                                                                                                    |                                                      |                                        |                                                                                      |                                   | Total                                                                                                  |                                    |                                                                                    |                                     | 242                                                                           | 1                                     | 00.0%                                                               |        |         |        |     |
| ENROLLED CLIEN UTILIZATION SUM CLAIM TYPES CLAIM TYPES                                                                                                                                                                                                                                             |                                                                                                                    | Ν                                                    | No. Clients En                         |                                                                                      |                                   | ured & New<br>17 - March 3                                                                             |                                    | ured by Qua                                                                        | arter                               |                                                                               |                                       |                                                                     |        |         |        |     |
| UTILIZATION SUM<br>CLAIM TYPES<br>CLAIM TYPES<br>No. of Claims by Q<br>GENDER                                                                                                                                                                                                                      | 4K<br>23 3K                                                                                                        | N<br>3,734                                           |                                        |                                                                                      |                                   |                                                                                                        |                                    | ared by Qua                                                                        | arter                               | 3,781                                                                         |                                       | ained Insurance                                                     |        |         |        |     |
| UTILIZATION SUM<br>CLAIM TYPES<br>CLAIM TYPES<br>No. of Claims by Q                                                                                                                                                                                                                                | 4K<br>9K<br>7K<br>1K<br>1K                                                                                         |                                                      | 3                                      | January                                                                              |                                   | 17 - March 3                                                                                           |                                    | 3,745                                                                              | arter                               | 3,781                                                                         | Ga                                    |                                                                     |        |         |        |     |
| UTILIZATION SUM<br>CLAIM TYPES<br>CLAIM TYPES<br>No. of Claims by Q<br>GENDER<br>RACE/ETHNICITY<br>AGE GROUP<br>CLINICAL OUTCO<br>GENDER<br>CARE CONTINUU                                                                                                                                          | 3K<br>OK<br>OK                                                                                                     | 433<br>104                                           | 3                                      | January<br>,700<br>382<br>76                                                         |                                   | 17 - March 3<br>3,692<br>246<br>68                                                                     |                                    | 3,745<br>106<br>49                                                                 | arter                               | 373                                                                           | Ga<br>Lo:                             | ained Insurance                                                     |        |         |        |     |
| UTILIZATION SUM<br>CLAIM TYPES<br>CLAIM TYPES<br>No. of Claims by Q<br>GENDER<br>RACE/ETHNICITY<br>AGE GROUP<br>CLINICAL OUTCO<br>GENDER<br>CARE CONTINUU<br>BACE/ETHNICITY                                                                                                                        | 3K<br>OK<br>OK                                                                                                     | 3,734                                                | 3                                      | January<br>,700                                                                      |                                   | 17 - March 3<br>3,692                                                                                  |                                    | 3,745                                                                              | arter                               | 373                                                                           | Ga<br>Lo:                             | ained Insurance                                                     |        |         |        |     |
| UTILIZATION SUM<br>CLAIM TYPES<br>CLAIM TYPES<br>No. of Claims by Q<br>GENDER<br>RACE/ETHNICITY<br>AGE GROUP<br>CLINICAL OUTCO<br>GENDER<br>CLARE CONTINUU<br>PACE/ETHNICITY<br>bjects<br>Horizontal 🖾 Image                                                                                       | 3K<br>OK<br>OK                                                                                                     | 433<br>104<br>Q1 Y2017                               | 3                                      | January<br>,700<br>382<br>76<br>Y2017                                                | 01, 20                            | 17 - March 3<br>3,692<br>246<br>68                                                                     | 31, 2018                           | 3,745<br>106<br>49                                                                 |                                     | 373                                                                           | Ga<br>Los                             | ained Insurance                                                     |        |         |        |     |
| UTILIZATION SUM         CLAIM TYPES         CLAIM TYPES         No. of Claims by Q         GENDER         RACE/ETHNICITY         AGE GROUP         CLINICAL OUTCO         GENDER         CARE CONTINUU         PACF/ETHNICITY                                                                      | Ac of Clients<br>Ac of Clients<br>NK<br>OK                                                                         | 433<br>104<br>Q1 Y2017                               | 3<br>Q2<br>Acti                        | January<br>,700<br>382<br>76<br>Y2017                                                | 01, 20                            | 17 - March 3<br>3,692<br>246<br>68<br>Q3 Y2017<br>ly Enrolled                                          | 31, 2018                           | 3,745<br>106<br>49<br>Q4 Y2017<br>nrolled                                          | Gaine                               | 373<br>55<br>Q1 Y2018<br>d Insurance                                          | Ga<br>Los                             | ined Insurance<br>st Insurance                                      |        |         |        |     |
| UTILIZATION SUM<br>CLAIM TYPES<br>CLAIM TYPES<br>No. of Claims by Q<br>GENDER<br>RACE/ETHNICITY<br>AGE GROUP<br>CLINICAL OUTCO<br>GENDER<br>CLARE CONTINUU<br>PACE/ETHNICITY<br>bjects<br>Horizontal 🖾 Image                                                                                       | ม 3K<br>5<br>5<br>2K<br>2<br>7<br>7<br>8<br>1K<br>0K<br>0K                                                         | 433<br>104<br>Q1 Y2017                               | 3<br>Q2<br>Actti<br>n                  | January<br>,700<br>382<br>76<br>Y2017<br>ive<br>%                                    | 01, 20<br>Newi<br>n               | 17 - March 3<br>3,692<br>246<br>68<br>Q3 Y2017<br>ly Enrolled<br>%                                     | 21, 2018<br>Dise<br>n              | 3,745<br>106<br>49<br>Q4 Y2017<br>nrolled<br>%                                     | Gaine                               | 373<br>55<br>Q1 Y2018<br>d Insurance<br>%                                     | Ga<br>Los<br>Los                      | st Insurance<br>st Insurance<br>st Insurance<br>%                   |        |         |        |     |
| UTILIZATION SUM<br>CLAIM TYPES<br>CLAIM TYPES<br>No. of Claims by Q<br>GENDER<br>RACE/ETHNICITY<br>AGE GROUP<br>CLINICAL OUTCO<br>GENDER<br>CARE CONTINUU<br>PACF/ETHNICITY<br>bjects<br>Horizontal  Image<br>Vertical ∰ Web Page                                                                  | зя ЗК<br>звар<br>2к<br>ок<br>GEND<br>Femal<br>Male                                                                 | 433<br>104<br>Q1 Y2017                               | 3<br>Q2<br>Actti<br>n<br>842           | January<br>,700<br>382<br>76<br>Y2017<br>Ve<br>%<br>22.3%                            | 01, 20<br>New<br>n<br>21          | 17 - March 3<br>3,692<br>246<br>68<br>Q3 Y2017<br>ly Enrolled<br>%<br>1 5.9%                           | 21, 2018<br>Dise<br>n<br>42        | 3,745<br>106<br>49<br>Q4 Y2017<br>nrolled<br>%<br>1 7.4%                           | Gaine<br>n<br>75                    | 373<br>55<br>Q1 Y2018<br>d Insurance<br>%<br>20.1%                            | Ga<br>Los<br>n<br>10                  | st Insurance                                                        |        |         |        |     |
| UTILIZATION SUM         CLAIM TYPES         CLAIM TYPES         No. of Claims by Q         GENDER         RACE/ETHNICITY         AGE GROUP         CLINICAL OUTCO         GENDER         CARE CONTINUU         PACE/ETHNICITY         bjects         Horizontal                                    | зя ЗК<br>звар<br>2к<br>ок<br>GEND<br>Femal<br>Male                                                                 | 3,734<br>433<br>104<br>Q1 Y2017<br>ER<br>e           | 3<br>Q2<br>Actti<br>842<br>2,896       | January<br>,700<br>382<br>76<br>Y2017<br>Ve<br>%<br>22.3%<br>76.6%                   | 01, 20<br>New<br>n<br>21<br>109   | 17 - March 3<br>3,692<br>246<br>68<br>Q3 Y2017<br>ly Enrolled<br>%<br>1 5.9%<br>82.6%                  | Dise<br>n<br>42<br>196             | 3,745<br>106<br>49<br>Q4 Y2017<br>nrolled<br>%<br>17.4%<br>81.0%                   | Gaine<br>n<br>75<br>292             | 373<br>55<br>Q1 Y2018<br>d Insurance<br>%<br>20.1%<br>78.3%                   | Ga<br>Los<br>n<br>10<br>45            | st Insurance<br>st Insurance<br>st Insurance<br>%<br>18.2%<br>81.8% |        |         |        |     |
| UTILIZATION SUM         CLAIM TYPES         CLAIM TYPES         No. of Claims by Q         GENDER         RACE/ETHNICITY         AGE GROUP         CLINICAL OUTCO         GENDER         CARE CONTINUU         PACE/FTHNICITY         bjects         Horizontal           Vertical           Blank | з зк<br>у zk<br>y zk<br>y zk<br>y zk<br>y zk<br>y zk<br>y zk<br>zk<br>g<br>END<br>Femal<br>Male<br>Transy<br>Total | 3,734<br>433<br>104<br>Q1 Y2017<br>ER<br>e<br>gender | 3<br>Q2<br>Actti<br>842<br>2,896<br>43 | January<br>,700<br>382<br>76<br>Y2017<br>Ve<br>%<br>22.3%<br>76.6%<br>1.1%<br>100.0% | New<br>n<br>21<br>109<br>2<br>132 | 17 - March 3<br>3,692<br>246<br>68<br>Q3 Y2017<br>ly Enrolled<br>%<br>15.9%<br>82.6%<br>1.5%<br>100.0% | Dise<br>n<br>42<br>196<br>4<br>242 | 3,745<br>106<br>49<br>Q4 Y2017<br>nrolled<br>%<br>17.4%<br>81.0%<br>1.7%<br>100.0% | Gaine<br>n<br>75<br>292<br>6<br>373 | 373<br>55<br>Q1 Y2018<br>d Insurance<br>%<br>20.1%<br>78.3%<br>1.6%<br>100.0% | Ga<br>Los<br>n<br>10<br>45<br>0<br>55 | st Insurance<br>st Insurance<br>18.2%<br>81.8%<br>0.0%              | GENDER | RACE/ET |        |     |