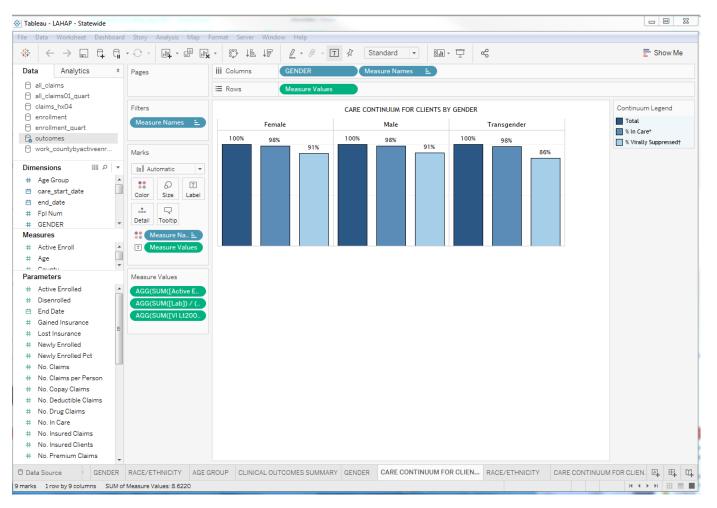

## **Table in Tableau – Care Continuum**

| $\leftarrow \rightarrow \square \complement \square$ | • 🖓 • 🛄 • 🛍 d      |                     | <u>@</u> • 0 | - T \$              | Standar             | rd ▼ B                     | · · ·        | ao                                    | 📑 Show Me                     |
|------------------------------------------------------|--------------------|---------------------|--------------|---------------------|---------------------|----------------------------|--------------|---------------------------------------|-------------------------------|
| ta Analytics +                                       | Pages              | iii Columns         | Measure      | Names 🛓             | )                   |                            |              |                                       |                               |
| all_claims<br>all_claims01_quart                     |                    | ⊞ Rows              | GENDER       |                     | )                   |                            |              |                                       |                               |
| claims_hx04<br>enrollment                            | Filters            | GENDER              | Total        | No. In Caret        | % In Caret          | No. Virally<br>Suppressed† | % Virally    |                                       |                               |
| enrollment_quart                                     | Measure Names 🚊    | Female              | 842          | No. In Care*<br>826 | % In Care*<br>98.1% | 764                        | 90.7%        |                                       |                               |
| outcomes                                             |                    | Male                | 2,896        | 2,849               | 98.4%               | 2,643                      | 91.3%        |                                       |                               |
| work_countybyactiveenr                               | Marks              | Transgender         | 43           | 42                  | 97.7%               | 37                         | 86.0%        |                                       |                               |
| ensions III P 👻                                      | I Automatic 🔻      |                     |              |                     |                     |                            |              |                                       |                               |
| Age Group                                            | : 0 I              |                     |              |                     |                     |                            |              |                                       |                               |
| end_date                                             | Color Size Text    |                     |              |                     |                     |                            |              |                                       |                               |
| -<br>Fpl Num                                         |                    |                     |              |                     |                     |                            |              |                                       |                               |
| GENDER *                                             | Detail Tooltip     |                     |              |                     |                     |                            |              |                                       |                               |
| sures                                                | T Measure Values   |                     |              |                     |                     |                            |              |                                       |                               |
| Active Enroll                                        |                    |                     |              |                     |                     |                            |              |                                       |                               |
| Age 🔲                                                |                    |                     |              |                     |                     |                            |              |                                       |                               |
| Countre                                              | Measure Values     |                     |              |                     |                     |                            |              |                                       |                               |
| ameters                                              | SUM(Active Enroll) | )                   |              |                     |                     |                            |              |                                       |                               |
| Active Enrolled                                      | SUM(Lab)           | )                   |              |                     |                     |                            |              |                                       |                               |
| Disenrolled                                          | AGG(SUM([Lab]) / ( |                     |              |                     |                     |                            |              |                                       |                               |
| End Date                                             | SUM(VI Lt200)      |                     |              |                     |                     |                            |              |                                       |                               |
| Gained Insurance                                     | AGG(SUM([VI Lt200  |                     |              |                     |                     |                            |              |                                       |                               |
| Lost Insurance                                       | AGG(SOM([VIEt200   |                     |              |                     |                     |                            |              |                                       |                               |
| Newly Enrolled                                       |                    |                     |              |                     |                     |                            |              |                                       |                               |
| Newly Enrolled Pct                                   |                    |                     |              |                     |                     |                            |              |                                       |                               |
| No. Claims                                           |                    |                     |              |                     |                     |                            |              |                                       |                               |
| No. Claims per Person                                |                    |                     |              |                     |                     |                            |              |                                       |                               |
| No. Copay Claims                                     |                    |                     |              |                     |                     |                            |              |                                       |                               |
| No. Deductible Claims                                |                    |                     |              |                     |                     |                            |              |                                       |                               |
| No. Drug Claims                                      |                    |                     |              |                     |                     |                            |              |                                       |                               |
| No. In Care                                          |                    | Caption             |              |                     |                     |                            |              |                                       |                               |
| No. Insured Claims                                   |                    | *Clients defined as | In Care had  | at least one C      | 04 or viral la      | ad reported b              | etween Δpril | 01, 2017 and March 31, 2018.          |                               |
| No. Insured Clients                                  |                    |                     |              |                     |                     |                            |              | pril 01, 2017 and March 31, 2018 with | h the most recent result <200 |
| No. Premium Claims                                   |                    | copies/mL.          | , that, sapp |                     |                     |                            |              |                                       |                               |