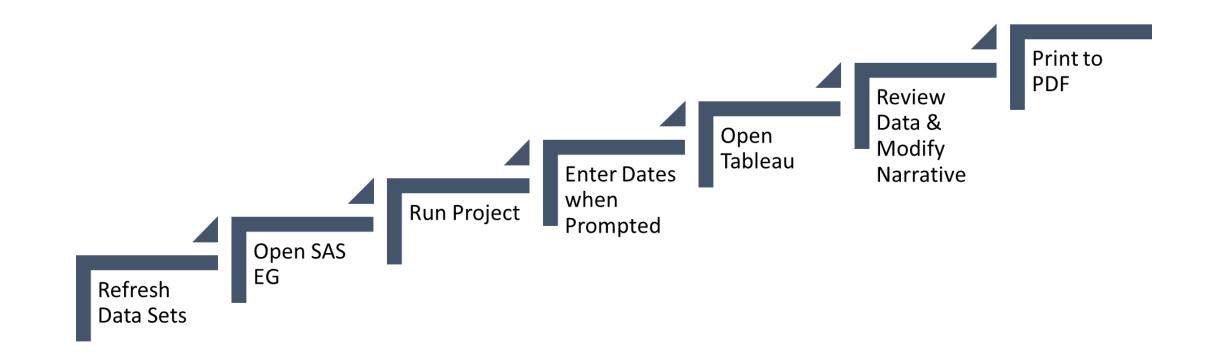

# **Flow for Creating Reports**

# What happens next?

- SAS exports data sets into a secure network folder
- User opens Tableau
- Tableau points to newly created data sets and refreshes charts and graphs
- User reviews data and modifies narrative
- User prints to pdf and distributes