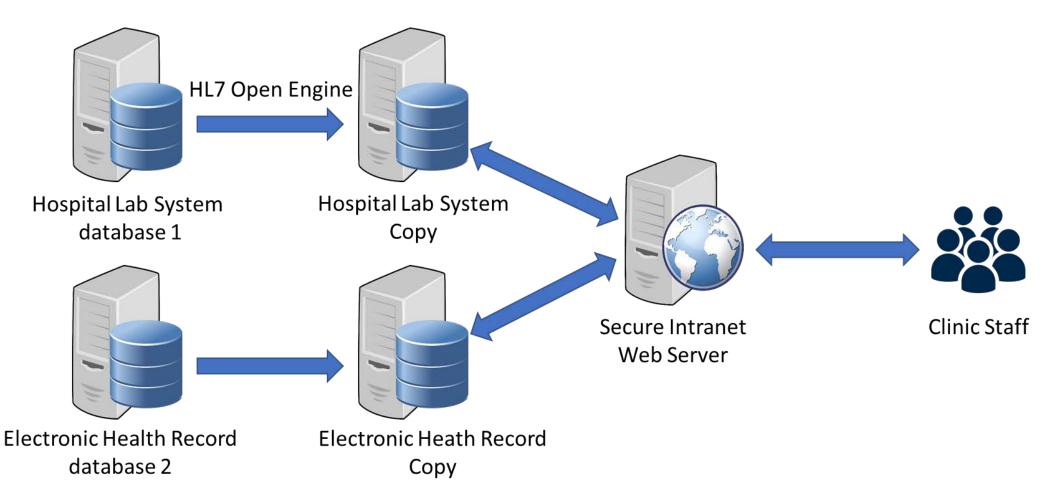

- Various systems to retrieve data from
- Limited support staff to assist with the collection
- EMR had canned reports but not relevant for our needs
- Staff didn't have access to data



# **Data Required**

- Viral load suppression
- CD4 <200
- HgbA1c and lipid results
- Quantiferon results
- RPR results
- Retention 1 year, and 2 year
- Patients lost to follow up
- Nutrition surveys
- Psychosocial assessments
- Substance use screenings
- Tobacco screenings



# **Key Reports Obtained by SRS**

- Retention Report—both 1 year and 2 year
- Patients not seen in 6 months
- Survey results
  - Psychosocial/Substance use/Smoking/Nutrition
- Lab QA Report
  - By Provider
  - Visit Status
  - Wide array of lab results: CD4, VL, Quantiferon, RPR, Lipids,



## **Data Conversion & Report Access**





#### **OP Reports**

**1** 0103 - Retention in Care Report: One Year

- 1 0104 Retention in Care Report: Two Years (HRSA HAB Definition)
- **1** 0105 All Patients: Completed Visits
- 0106 No Medical Visit For Six(6) Months
- 1 0113 Active Patients: Health Maintenance Summaries
- 0 0122 Active Patients: Last Medical Visit
- 0123 All Patients: Last Medical Visit
- 1 0124 BMI Report: Active Patients
- 1 0125 Active Patients: All Prescriptions (Last Two Years)
- 0127 Patients Without PatNo Or MRN

#### Surveys

0108 - Domestic Violence Survey
0109 - PTSD Survey
0110 - MH Screening Survey
0111 - SHC Intake Survey
0115 - Substance Use Survey
0156 - Smoking Survey
0157 - Nutrition Survey

#### Lab Reports

1 0155 - SHC Lab QA



## **Select Various Formats to View Data**

| -